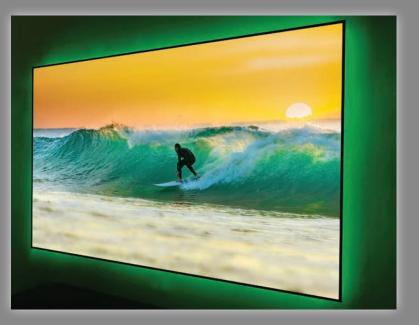

### **Optional LED Kit**

#### Set the Mood with an LED Lighting Kit

- Select from a myriad of colors to match a mood or accent the décor of any room
- Balón's new flush mount with integrated LED light rail is angled at 60 degrees for balanced light disbursement