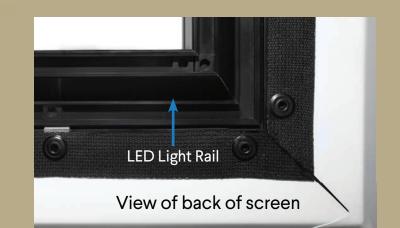

### **Optional LED Kit**

#### Set the Mood with an LED Lighting Kit

- Select from a myriad of colors to match a mood or accent the décor of any room
- Balón's new flush mount with integrated LED light rail is angled at 60 degrees for balanced light disbursement