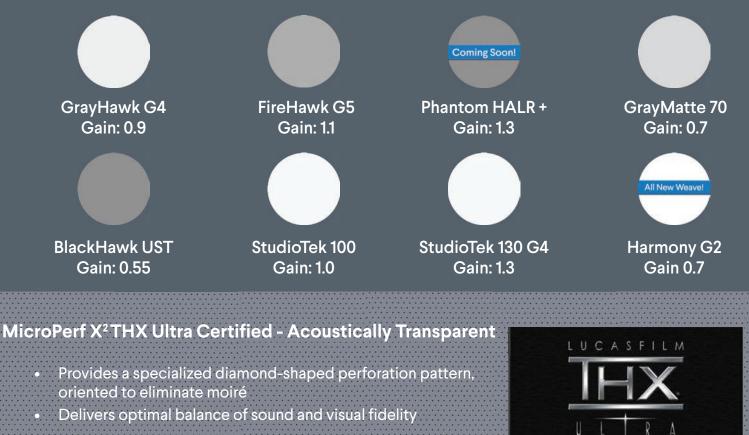

## **Screen Materials**

The Balón series is available in the most popular Stewart screen materials, providing stunning visual experiences with any projector pairing and lighting scenario.

800-762-4999