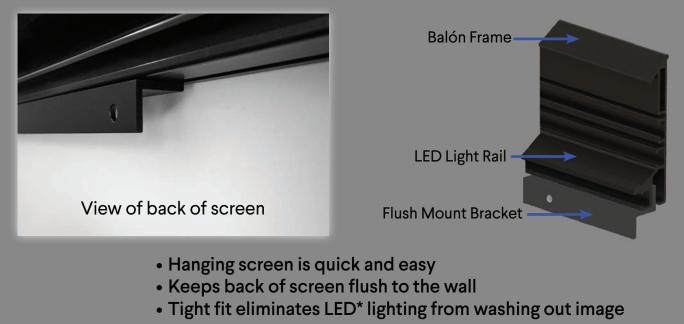

#### New Flush Mount Bracket

\*LED kit optional

#### Set the Mood with an LED Lighting Kit

- Select from a myriad of colors to match a mood or accent the décor of any room
- Balón's new flush mount with integrated LED light rail is angled at 60 degrees for balanced light disbursement